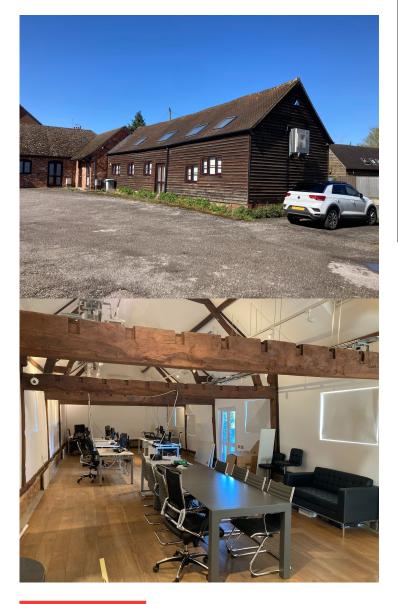

# FLEXIBLE OFFICES IN VILLAGE BUSINESS CENTRE

955 SQ FT APPROX SOLD

1A DEANES CLOSE STEVENTON OXFORDSHIRE OX13 6SZ

### PROPERTY FEATURES

- High quality barn conversion
- Village business centre
- Lofty open-plan offices / workspace
- Air-conditioned, wood-effect flooring and roof lights
- On-site parking
- Modern kitchen with break-out benching