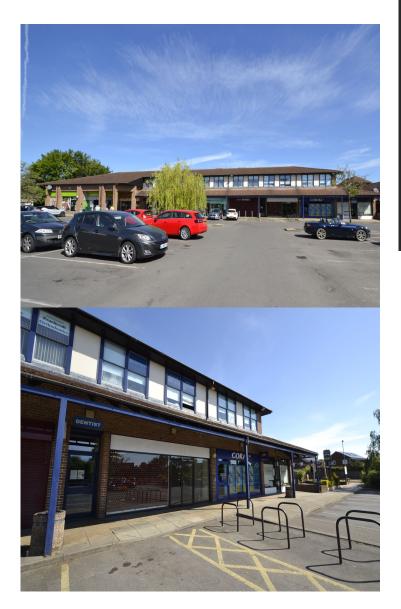

# SHOP IN NEIGHBOURHOOD SHOPPING CENTRE

1,200 SQ FT (687 SQ FT ITZA) LET

3 PEACHCROFT SHOPPING CENTRE ABINGDON OX14 2QA

### **PROPERTY FEATURES**

- Ground floor A1 retail unit
- Gross frontage approx 6m
- Net internal width 5.75m, widening to 7.3m
- Shop depth 17.53m
- Floor to underside of ceiling beams 3.27m
- Rear loading access from large service yard