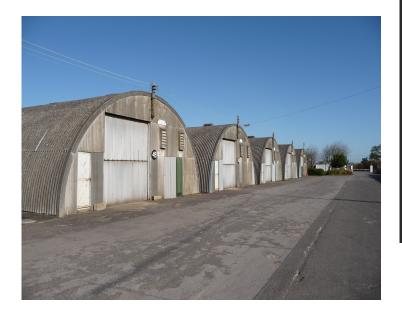

**ROMNEY UNIT** 

3,400 SQ FT APPROX TO LET

ROMNEY UNITS
STEVENTON DEPOT
HANNEY ROAD
STEVENTON
OXFORDSHIRE

(0)X(1,8,6D,1

## **PROPERTY FEATURES**

- Steel framed romney unit
- Curved profile
- Single skin cement sheet/alloy panels
- Sliding loading doors
- Dimensions circa 90 ft long by 37/38ft wide
- Basic storage unit