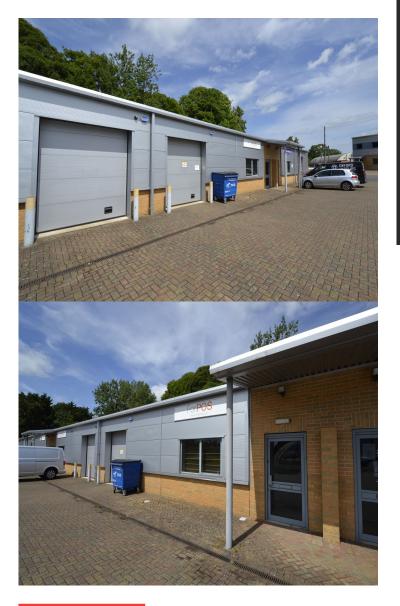

# MODERN LIGHT INDUSTRIAL UNIT

1,905 LET

G3
KINGSTON BUSINESS PARK
KINGSTON BAGPUIZE
NR ABINGDON
OXFORDSHIRE

### **PROPERTY FEATURES**

- Modern light industrial unit
- Available on a new FRI lease
- Gigaclear fibre on site
- Established business park
- Convenient for A420, Abingdon & Wantage