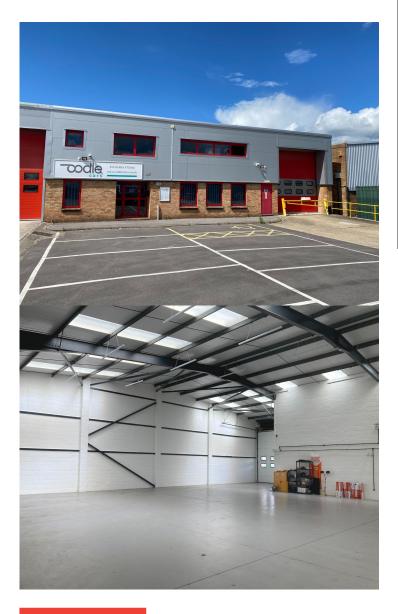

# WAREHOUSE INDUSTRIAL UNIT

5,839 SQ FT LET

32 NUFFIELD WAY ABINGDON OXFORDSHIRE OX14 1RL

### **PROPERTY FEATURES**

- 5.5m eaves height
- Ground and first floor offices
- Car parking to front of unit
- Insulated steel roof
- Roller shutter door
- Available on new FRI lease