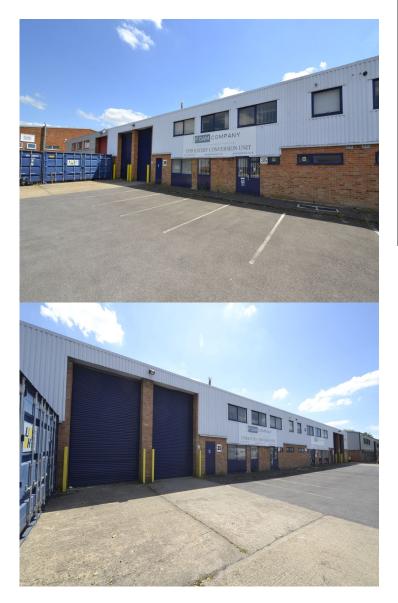

WAREHOUSE / PRODUCTION UNIT

7,200 SQ FT APPROX LET

35 NUFFIELD WAY ABINGDON OX14 1RL

## **PROPERTY FEATURES**

- Warehouse / production
- Two electrically operated loading doors
- Door dimensions each W: 3.05m x H:4.88m
- Max eaves 5.7m (min to haunch 4.8m)
- Warehouse apex 7.9m max (min 7.0m)
- · Modern roof, good natural light