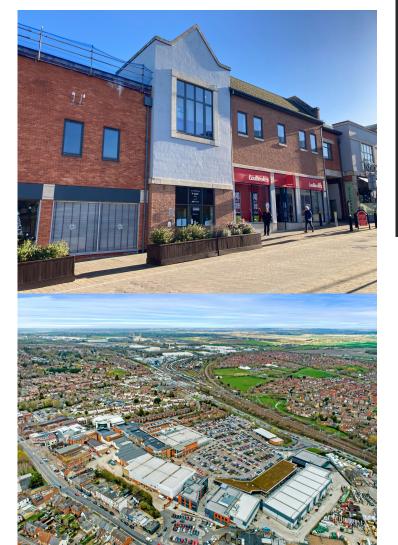

FIRST FLOOR OFFICES

820 SQ FT TO LET

3A ORCHARD COURT 18-20 STATION RD DIDCOT OX11 7LL