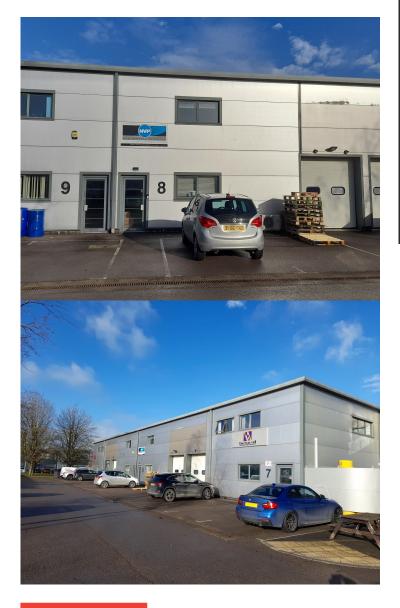

# MODERN LIGHT INDUSTRIAL UNIT

1,692 SQ FT APPROX SOLD

8 THE GLENMORE CENTRE GROVE BUSINESS PARK WANTAGE OX12 9GN

### **PROPERTY FEATURES**

- High quality, flexible light industrial unit
- Warehouse with 6m eaves and loading door
- Three phase electrics
- Includes mezzanine storage 200 sq ft
- First floor air-conditioned offices
- Three car spaces