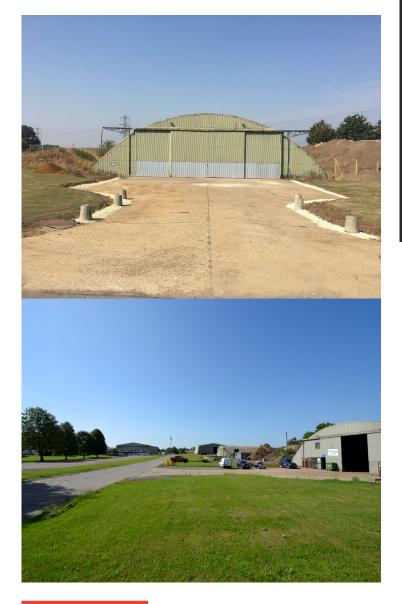

# DETACHED INDUSTRIAL / WAREHOUSE HANGARS

7,500 TO 15,000 SQ FT APPROX LET

HANGARS CULHAM NO.1 SITE NR ABINGDON OX14 3DA

## **PROPERTY FEATURES**

- Detached hangar-style warehouses
- Available individually or in combination
- Sliding loading door
- Steel frame construction with single skin metal cladding
- New 3 year lease outside the Act
- Mutual break at any time on 6 months prior notice