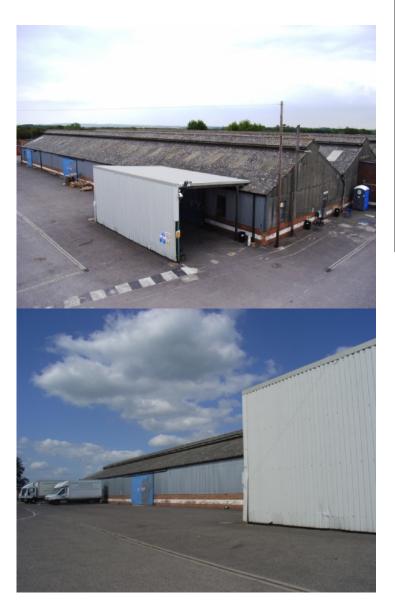

### WAREHOUSING

# 25,500 - 51,000 SQ FT APPROX LET

# UNIT X & Y STEVENTON STORAGE FACILITY OX13 6DJ

### **PROPERTY FEATURES**

- 24/7 manned security
- Small ancillary offices
- Economic & flexible warehousing
- Three bays, trussed roof construction
- Good access A34
- Available Summer 2017