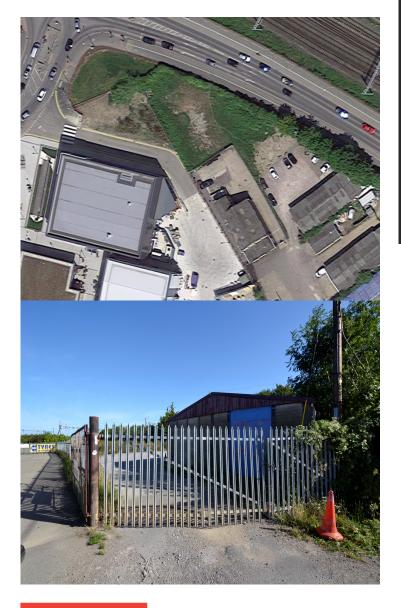

# YARD / COMPOUND PREMISES

YARD 0.24 ACRES APPROX LET

NORTH END YARD RICH'S SIDINGS DIDCOT OX11 8AG

## PROPERTY FEATURES

- Yard 10,624 sq ft approx
- Palisade fenced (to part)
- May need further ground works subject to
- Fence line prominent to Hitchcock Way & M&S / Sainsbury approach
- Access from Rich's Sidings, Lower Broadway
- The adjacent workshop has been let so just offering the remaining rear yard