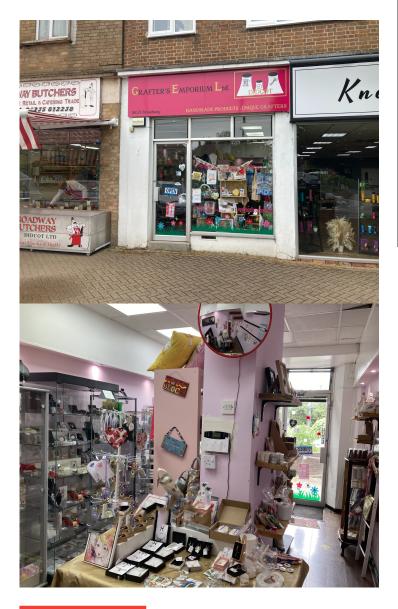

# RETAIL UNIT ON BROADWAY

400 SQ FT LET

180A BROADWAY DIDCOT 0X11 8RN

### **PROPERTY FEATURES**

- Internal width 2.76m (11 ft 3 in) narrowing to rear
- Shop depth (max) 10.5m (34 ft 5 ins)
- Sales area 250 sq ft plus 150 sq ft ancillary
- Welfare facilities
- Laminate floor
- LED / fluorescent strip lighting