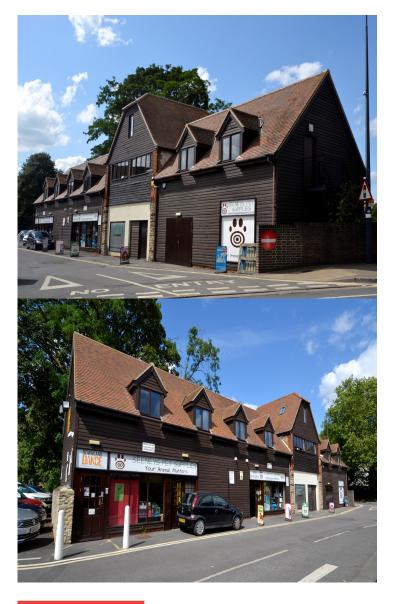

RETAIL PREMISES, VARIOUS SIZES

500 - 3,000 SQ FT APPROX LET

COXETERS YARD STRATTON WAY ABINGDON OX14 3RG

## PROPERTY FEATURES

- Large retail premises with over 30m gross frontage, potential to sub-divide
- Prominent position on Stratton Way
- Part of popular Coxeters Yard retail & leisure destination
- Dedicated 50 space customer car park
- 1,975 sq ft ground floor retail
- Useful ancillary floors above retail, offices, storage