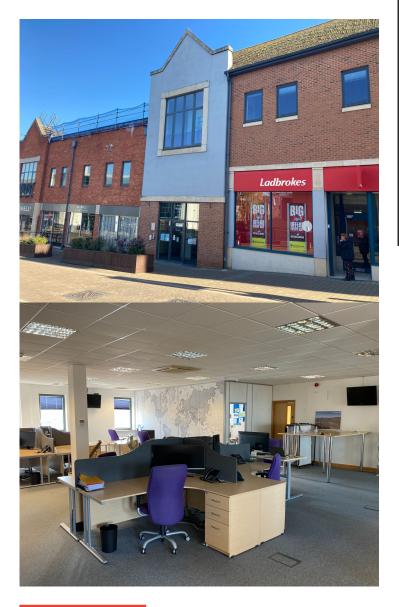

# TOWN CENTRE OFFICE SUITE WITH PARKING

2,308 SQ FT APPROX TO LET

1A ORCHARD COURT
14 STATION ROAD
DIDCOT
OXFORDSHIRE
OX11 7LL

### **PROPERTY FEATURES**

- First floor office suite
- Mix of open plan and meeting rooms
- Passenger lift
- Available on a new lease for term to be agreed
- Car parking
- On-site management/security team