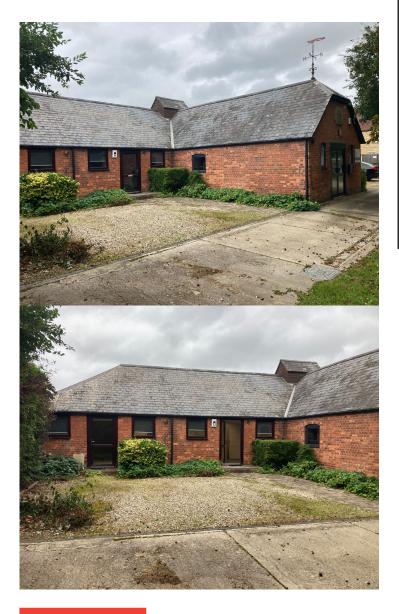

# SELF-CONTAINED OFFICE BUILDING

734 SQ FT APPROX TO LET

OLD BERKSHIRE HUNT OXFORD ROAD KINGSTON BAGPUIZE OX13 5AP

### **PROPERTY FEATURES**

- One of three self-contained office building
- Conversion of Old Berkshire Hunt Kennels
- On site car parking
- Excellent access to A420 Oxford to Swindon
- Attractive village location
- Available on new FRI lease