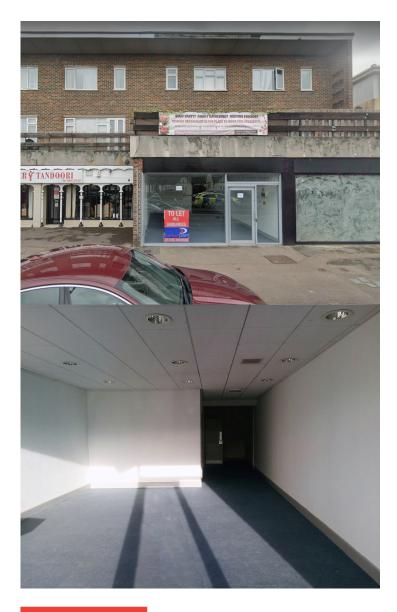

# GROUND FLOOR SHOP TO LET

810 SQ FT APPROX TO LET

15 OXFORD ROAD KIDLINGTON OXFORDSHIRE OX5 2QP

### **PROPERTY FEATURES**

- Prominently located retail unit
- Internal width 5.1m approx
- Shop depth (max) 14.8m approx
- WC
- Available immediately