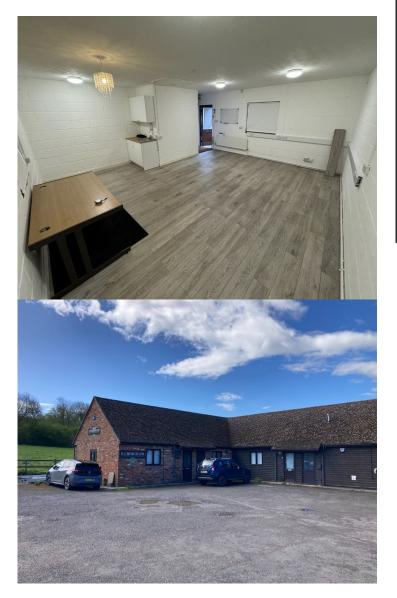

# SELF-CONTAINED BUSINESS

354 SQ FT TO LET

6 DEANES CLOSE ABINGDON OX13 6SZ

## **PROPERTY FEATURES**

- ideal for small business
- Toilet & kitchenette
- Alarmed
- Laminate wood floor
- Separately metered for electric & water
- Two car spaces