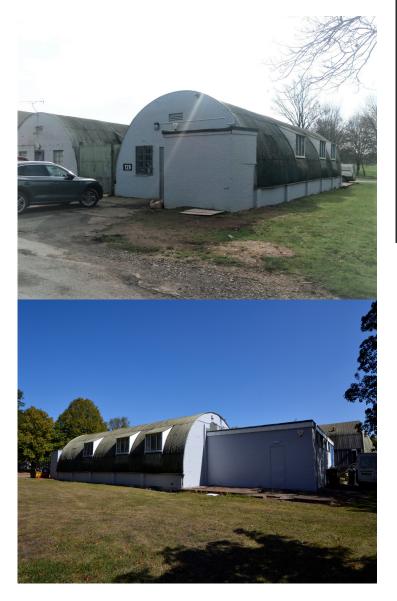

# STORAGE / WORKSHOP UNIT

1,819 SQ FT APPROX LET

129 CULHAM NO.1 SITE STATION ROAD CULHAM NR ABINGDON OX14 3DA

### **PROPERTY FEATURES**

- Storage/workshop unit on Culham No 1 Site
- Offered on flexible lease terms
- Newly installed internal welfare facility
- · Recently refurbished
- Good natural light
- Lighting and power