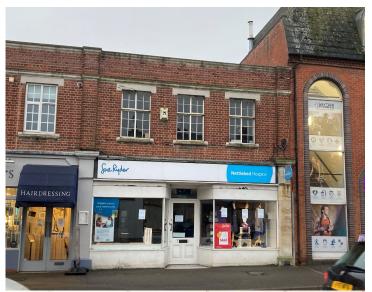

1,694 SQ FT APPROX TO LET

2A WINDMILL ROAD HEADINGTON OXFORD OX3 7BX

## **PROPERTY FEATURES**

- High visibility near junction of London Road
- Gross frontage: 22 ft 6 ins approx
- Shop depth: 38 ft 2 ins
- Ground floor: 850 sq ft approx
- First floor: 844 sq ft approx retail / ancillary