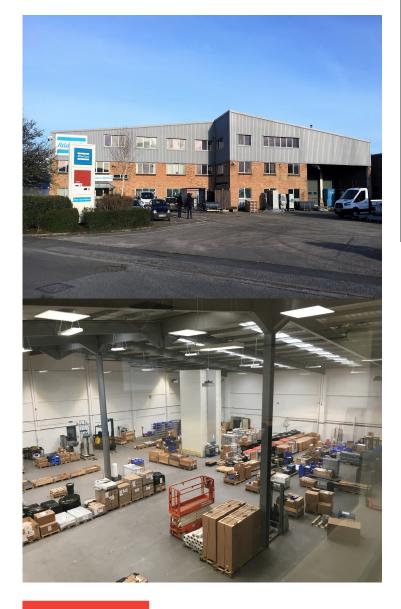

# REFURBISHED WAREHOUSE WITH HIGH OFFICE CONTENT

32,000 SQ FT GIA APPROX LET

18 NUFFIELD CENTRUM ABINGDON OX14 1RL

#### **PROPERTY FEATURES**

- Detached steel portal framed industrial unit
- Modern insulated roof with light panels
- EPC assessment: C(54)
- 7.4m eaves & 9.7m apex (max)
- 2 No. loading doors (5m high x 3.1m wide)
- Covered loading bay