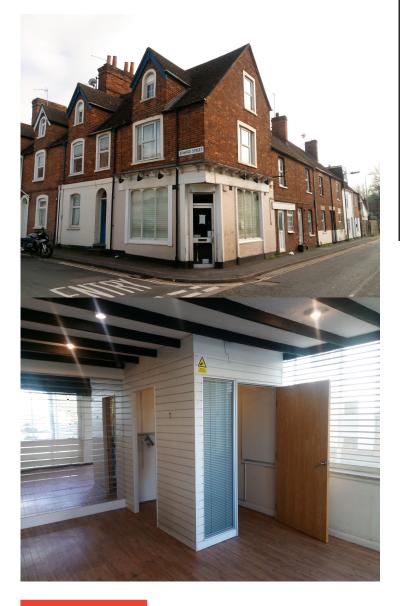

# PROMINENT A1 RETAIL UNIT

564 SQ FT LET

11 SPRING ROAD ABINGDON OX14 1AH

## **PROPERTY FEATURES**

- Double fronted retail unit
- Prominent corner position on Spring Road
- Laminate flooring & spot lights to retail area
- Recently trading as a pharmacy (A1 retail)
- Staff welfare facilities