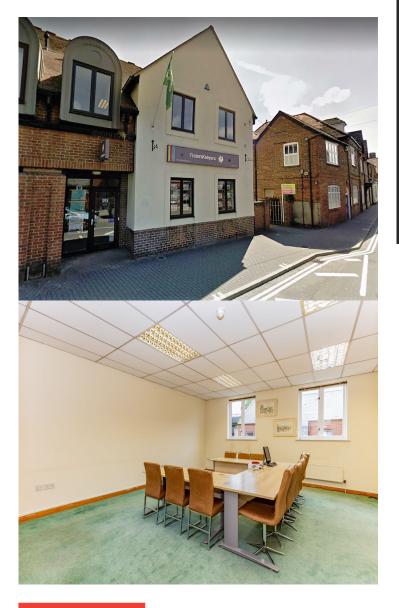

FIRST FLOOR OFFICE SUITE IN TOWN CENTRE LOCATION IDEAL FOR PROFESSIONAL 580 SINESS / SME. BUSINESS / SME. LET

FIRST FLOOR 1 VINEYARD CHAMBERS ABINGDON OX14 3PX

## **PROPERTY FEATURES**

- First floor office suite above letting agents
- Available on flexible terms
- Good natural light
- Main open plan office plus private rooms
- · Shared use of kitchen/break out
- Separate male & female toilets