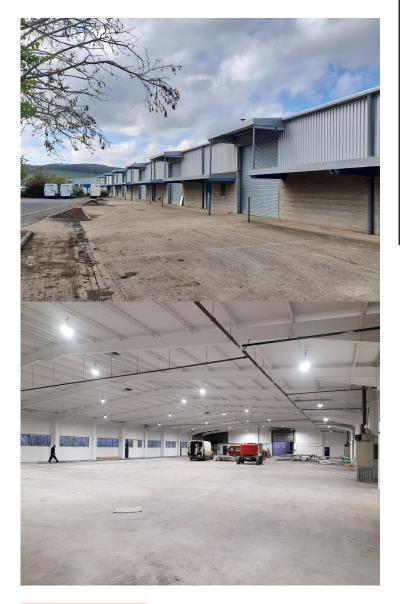

# NEWLY REFURBISHED

8300 SQ FT APPROX LET

UNITS 18A/18B ORCHARD TRADING ESTATE TODDINGTON NR TEWKESBURY GL54 5EB

### **PROPERTY FEATURES**

- Refurbished industrial units
- Next available: 18A/18B 8,300 sq ft
- LED lighting
- New loading doors
- Three phase electric supply
- Steel portal framed with pitched & profiled steel sheeting