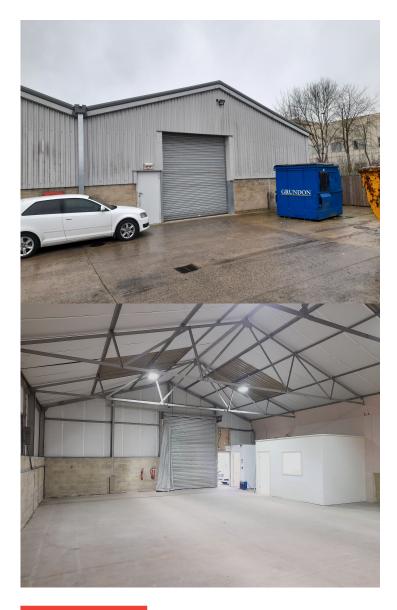

## **WAREHOUSE UNIT**

1,868 SQ FT LET

UNIT H201
H2/H3 BUILDING
MILTON ROAD
DIDCOT
OX11 7HH

### **PROPERTY FEATURES**

- Warehouse unit near Milton Park/Didcot
- 4.08m to eaves, 3.81m underside of trusses
- 1.75m inner blockwork to external walls
- Modern profiled cladding & overclad roof
- Electrically operated loading door (3.37m wide x 3.64m high)
- Sodium lighting