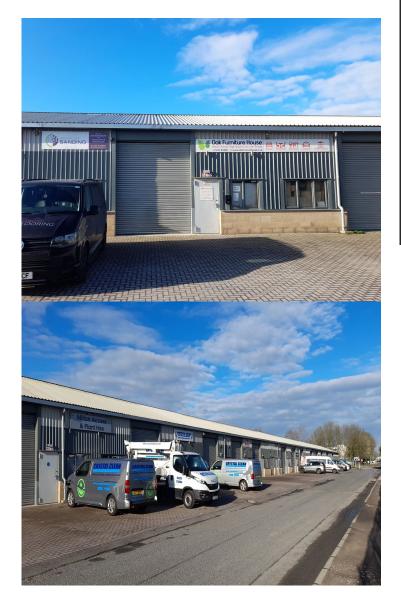

# WAREHOUSE UNIT WITH ANCILLARY OFFICES

2,340 SQ FT APPROX LET

UNIT H4/02 MILTON ROAD DIDCOT OX11 7HH

### **PROPERTY FEATURES**

- Storage unit
- Ground floor approx 1,480 sq ft GIA
- Mezzanine offices 855 sq ft
- Two loading doors, one either end.
- Welfare facilities
- Good location near Milton Park & Didcot