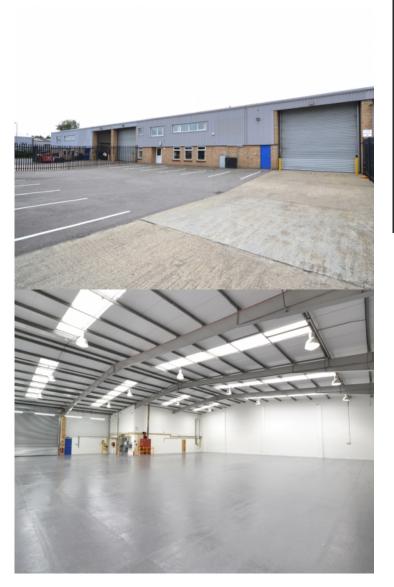

# INDUSTRIAL/WAREHOUSE UNIT WITH SECURE YARD

8,984 LET

### **PROPERTY FEATURES**

- Secure yard to front
- Car parking
- Insulated steel roof
- Three phase power supply
- Single loading door
- Eaves height 6m