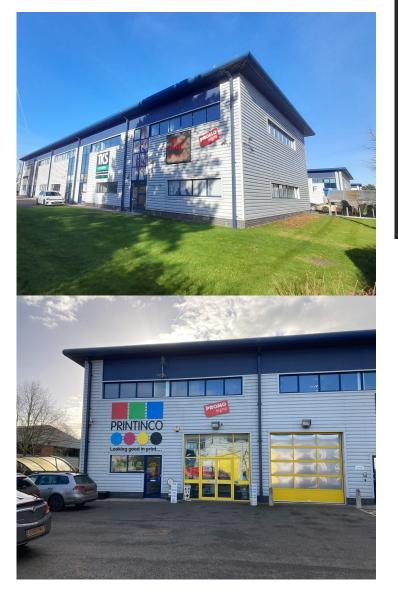

# MODERN OFFICE/PRODUCTION UNIT

3,000 SQ FT GIA APPROX SOLD

UNIT E OYO BUSINESS UNITS MOSES WINTER WAY HITHERCROFT ROAD WALLINGFORD

## **PROPERTY FEATURES**

- Flexible end of terrace business unit
- Loading door to production/storage
- 4 car spaces
- Mezzanine store (restricted height)
- Good natural light