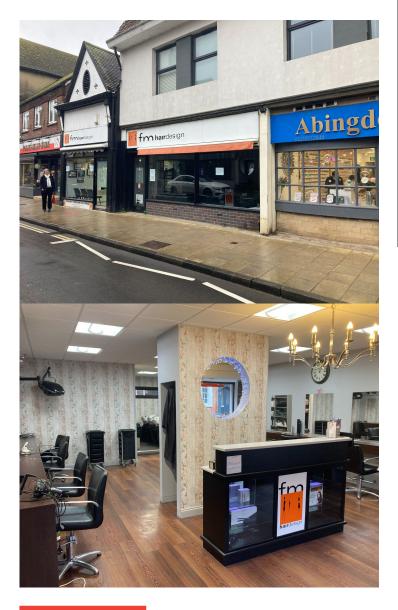

## **TOWN CENTRE SHOP**

# 830 SQ FT APPROX UNDER OFFER

17 STERT STREET
ABINGDON
OXFORDSHIRE
OX14 3JF

#### **PROPERTY FEATURES**

- Prominent ground floor retail unit
- Internal width 5.84m widening to 6.38m approx
- Shop depth 11.90m approx
- Currently fitted as a salon with washing and cutting stations, storage & rear office
- · Welfare facilities kitchen, toilets
- Shared staff car park