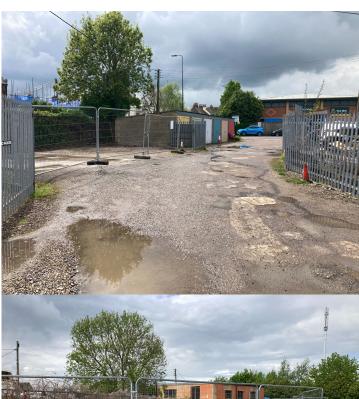

# TWO OPEN STORAGE YARDS

4,439 SQ FT COMBINED AREA LET

AREAS D & E
RICH'S SIDINGS
LOWER BROADWAY
DIDCOT
OXFORDSHIRE

### PROPERTY FEATURES

- Two small yards suitable for depot/compound
- Area D (3,263 sq ft) & Area E (1,176 sq ft)
- Hard-surfaced, electricity & water supply to Area E
- Previously let to car rental business
- Close to town centre, Travis Perkins, Aldi etc
- Available on new lease