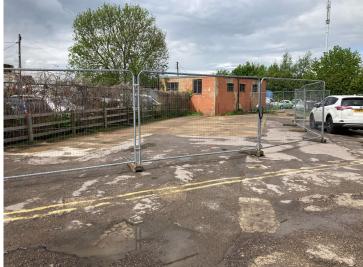

# TWO OPEN STORAGE YARDS

4,439 SQ FT COMBINED AREA LET

AREAS D & E
RICH'S SIDINGS
LOWER BROADWAY
DIDCOT
OXFORDSHIRE

### PROPERTY FEATURES

- Two small yards suitable for depot/compound
- Area D (3,263 sq ft) & Area E (1,176 sq ft)
- Hard-surfaced, electricity & water supply to Area E
- Previously let to car rental business
- Close to town centre, Travis Perkins, Aldi etc
- Available on new lease