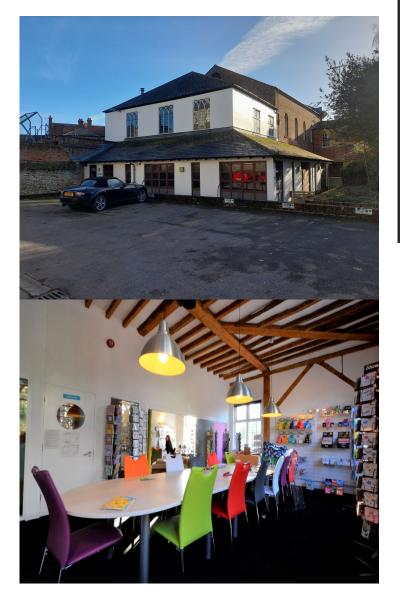

# TOWN CENTRE OFFICES WITH PARKING

2900 SQ FT APPROX TO LET

## OLD MASTHOUSE THE SQUARE ABINGDON OXON OX14 5AR

### **PROPERTY FEATURES**

- Attractive two storey Grade II Listed offices of exceptional character
- Car parking spaces accessed from Bath
  Street
- Ground floor office 1,968 sq ft approx
- First floor offices 940 sq ft approx
- Lofty rooms & exposed timbers
- Convenience of town centre location with dedicated car park 14 spaces