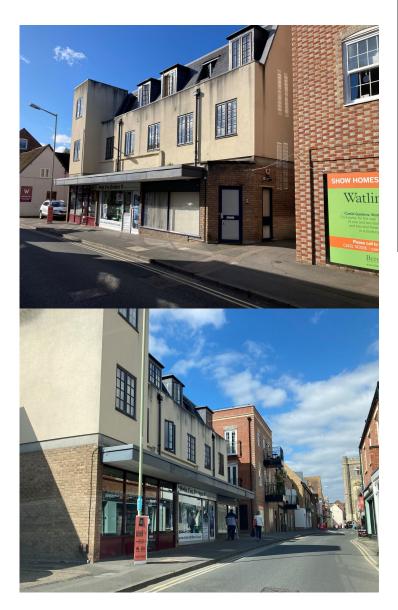

# **GROUND FLOOR RETAIL UNIT**

663 SQ FT APPROX LET

18 ST MARTINS STREET
WALLINGFORD
OXFORDSHIRE
OX10 0AL

## **PROPERTY FEATURES**

- Shop in Wallingford's town centre
- Prominent location
- · Adjacent to public car park
- Rear loading
- New lease available
- Kitchenette