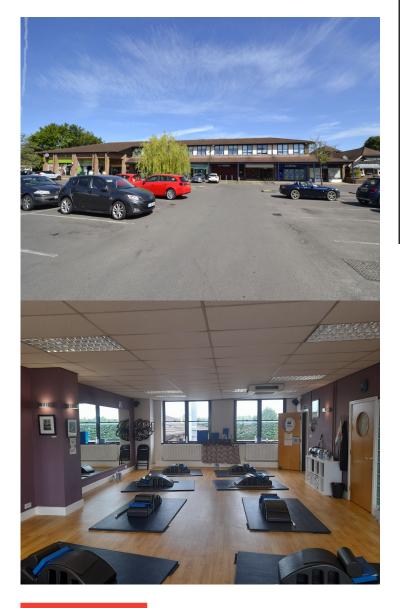

# FIRST FLOOR BUSINESS PREMISES

1,452 SQ FT APPROX LET

9 PEACHCROFT SHOPPING CENTRE ABINGDON OX14 2QA

### **PROPERTY FEATURES**

- First floor business premises
- Mix of open plan and meeting/consulting rooms
- Good natural light
- · Convenient customer car parking
- Popular neighbourhood shopping area
- Offices or other uses within class E (STPP if required)