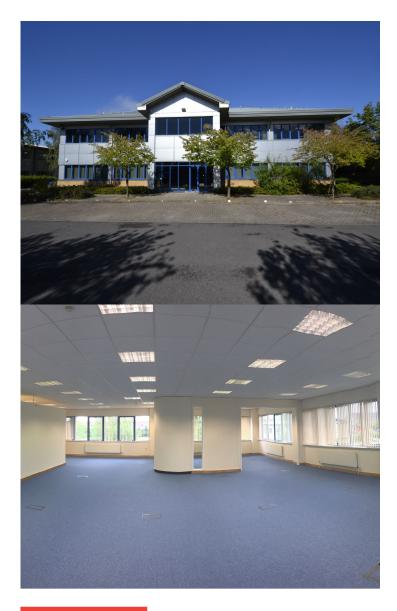

# FIRST FLOOR OFFICE SUITE

1,923 SQ FT APPROX LET

PIPE HOUSE LUPTON ROAD WALLINGFORD OX10 9BT

## **PROPERTY FEATURES**

- First floor office suite
- Passenger lift & stairs
- On site car parking
- Centrally heated
- Kitchen
- Store / server room