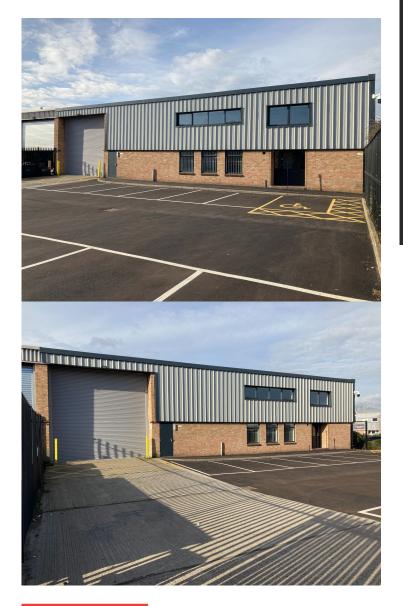

# REFURBISHED INDUSTRIAL UNIT

9,093 SQ FT APPROX LET

22 NUFFIELD CENTRUM ABINGDON OXFORDSHIRE OX14 1RL

### **PROPERTY FEATURES**

- Warehouse/production unit
- Clean, bright production area 7,273 sq ft
- Offices 1,820 sq ft
- Min clear eaves 4.58m (5.75m max eaves)
- Apex 6.35m
- Loading door