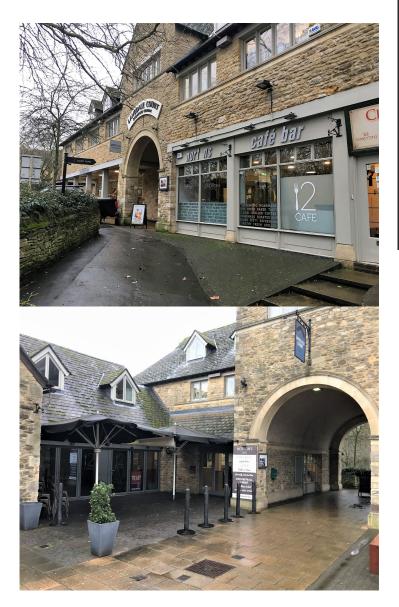

A4 BAR PREMISES
ARRANGED OVER TWO
FLOORS
2000 SQ FT APPROX
LET

12 LANGDALE COURT
WITNEY OXFORDSHIRE OX28
6FG

## **PROPERTY FEATURES**

- A4 drinking establishment
- Approx 1,575 sq ft ground floor bar sales area/ancillary
- Disability WC & further male & female toilets at first floor
- Kitchen & cellar
- Ideal for high class wine / cocktail bar
- Outside courtyard seating