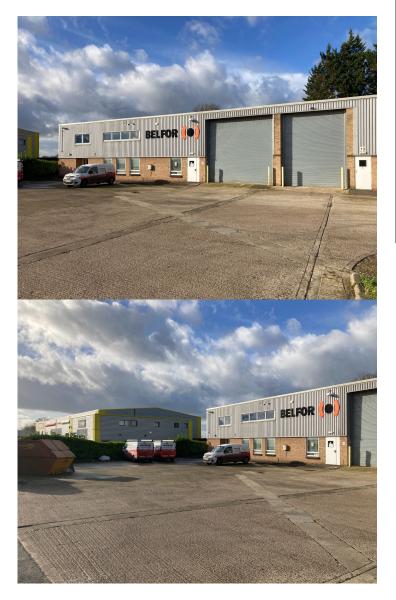

B8 INDUSTRIAL/WAREHOUSE UNIT

7,736 SQ FT APPROX LET

11 NUFFIELD CENTRUM ABINGDON OXFORDSHIRE OX14 1RL

## **PROPERTY FEATURES**

- End of terrace industrial/warehouse unit
- Established industrial and trade location
- Parking and yard to front
- 5.4m eaves
- Roller shutter doors
- Three phase power