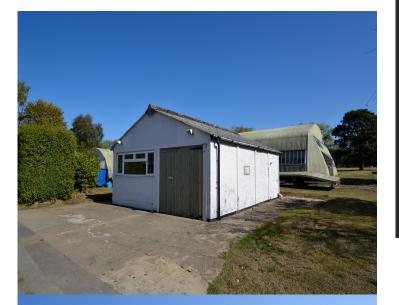

# STORAGE / WORKSHOP UNIT

600 SQ FT APPROX LET

118 CULHAM NO 1 SITE ABINGDON OX14 3BB

## **PROPERTY FEATURES**

- Detached building
- Established industrial estate
- Available on new flexible lease with mutual breaks