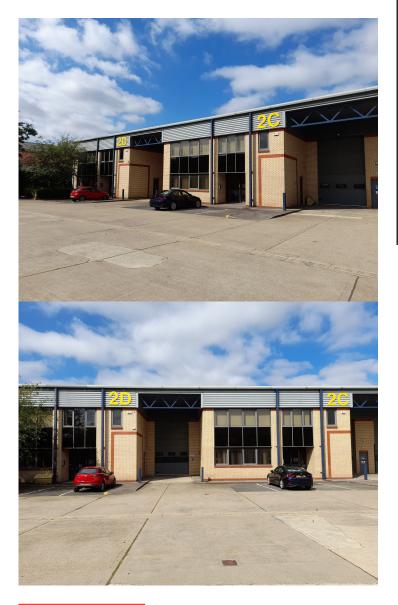

MODERN WAREHOUSE / INDUSTRIAL UNIT

6,250 SQ FT APPROX LET

2C DIDCOT PARK CHURCHWARD SOUTHMEAD DIDCOT OX11 7HB