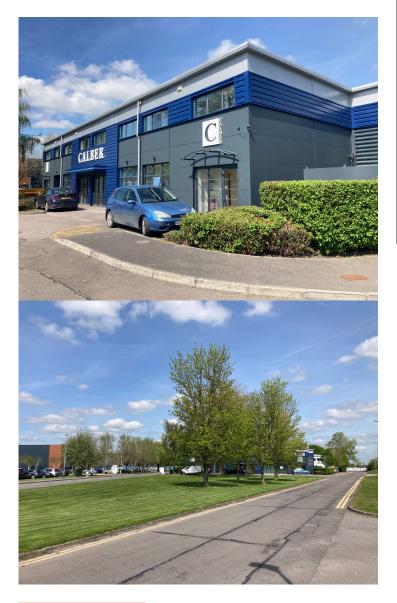

# TWO STOREY OFFICE BUILDING

1,277 SQ FT NIA APPROX TO LET

15 THE GLENMORE CENTRE
GROVE BUSINESS PARK
DOWNSVIEW ROAD
WANTAGE
OXFORDSHIRE

### **PROPERTY FEATURES**

- Prominent offices on established business park
- LED lighting, electric heating
- Mix of open plan and glass-partitioned meeting rooms
- Separate male & female welfare facilities
- On site car parking
- Offered on a new FRI lease for a term to be agreed