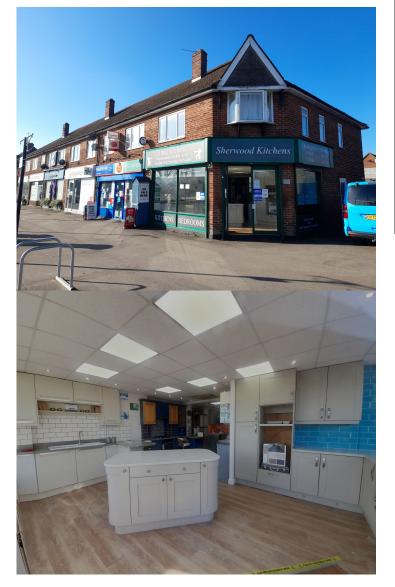

### **GROUND FLOOR SHOP**

## 450 SQ FT APPROX LET

# 14 THE PARADE OXFORD ROAD KIDLINGTON OX5 1DB

### **PROPERTY FEATURES**

- Prominent retail unit in shopping parade
- Electrically operated window shutters
- Suspended ceiling with LED lighting
- EPC "C" rating
- · Enclosed side yard
- Near post office and pharmacy