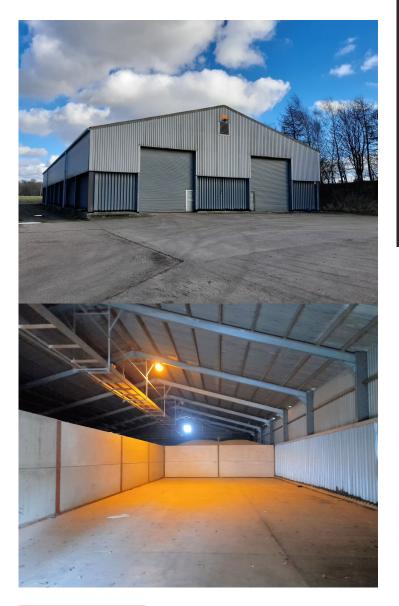

## STORAGE BARN

# 3,160 SQ FT APPROX TO LET

FEATHERBED LANE EAST HENDRED WANTAGE OX13 6AB

#### **PROPERTY FEATURES**

- Agricultural store
- Approx 27.16m x 10.81m
- Roller shutter door 4.9m wide x 4.85m high
- Ideal "lock-up and leave"
- Good access A417/Harwell/A34 Milton Interchange
- 3.1m high internal walls divide from grain storage