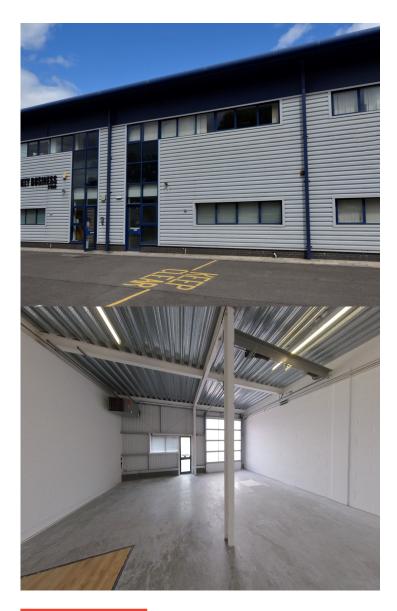

TWO STOREY 50/50 OFFICE, R&D / STORAGE BUILDING 3000 SQ FT GIA APPROX LET

2 MOSES WINTER WAY WALLINGFORD OXFORDSHIRE OX10 9FE

## **PROPERTY FEATURES**

- Offered to let on a new lease up to Sept 2024
- Flexible accommodation
- Roller shutter door (H: 3.4m x W: 3.5m)
- Ground floor 4m internal height production space
- First floor offices
- 5 car spaces plus loading access