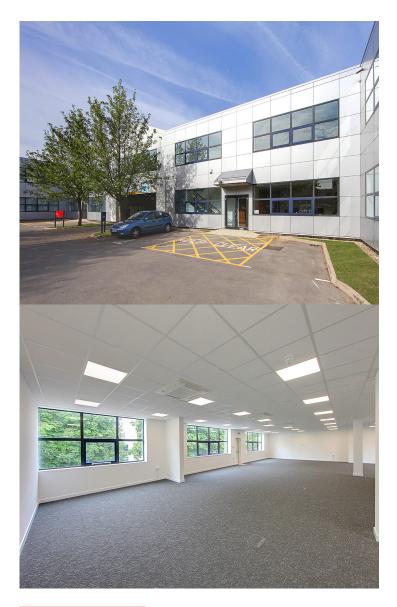

# HIGH QUALITY OFFICE SUITE

2,444 SQ FT APPROX TO LET

7 THE QUADRANGLE DOWNSVIEW ROAD GROVE BUSINESS PARK WANTAGE OX12 9FN

## **PROPERTY FEATURES**

- First floor office suite
- Available immediately
- Offered by assignment of existing lease at a competitive rent
- Air conditioning, LED lighting
- Benefits from high quality fit-out
- Open plan, private offices, meeting and break-out space