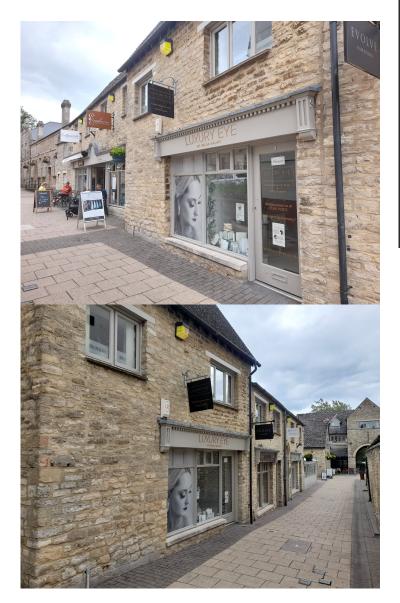

# **GROUND FLOOR SHOP**

600 SQ FT APPROX UNDER OFFER

4 LANGDALE COURT MARKET SQUARE WITNEY OX28 6FG

## **PROPERTY FEATURES**

- Retail unit in popular town centre location
- New lease available
- Net internal width 5.34m x depth 12.02m
- Kitchen & toilet
- Shared staff car park
- Rear access to service yard