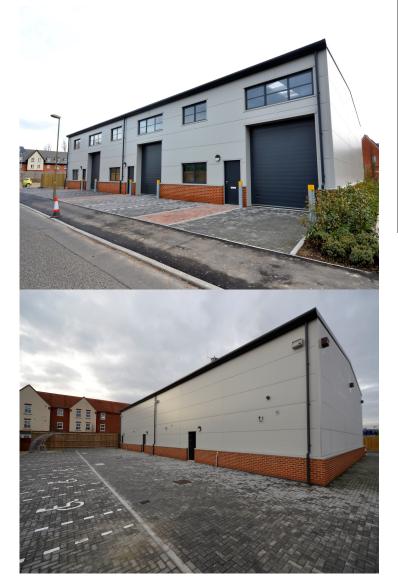

# NEW MID-TERRACED B1/B8 BUSINESS UNIT

2,055 SQ FT APPROX LET

UNITS 1 & 2 MORETON AVENUE HITHERCROFT WALLINGFORD OX10 9FY

## **PROPERTY FEATURES**

- BREAAM "Good" specification
- Powered roller shutter door
- Minimum clear eaves 5.28m & apex 6.03m approx
- Internal dimensions approx 18.25m deep x 10.6m wide
- Three phase power & mains gas