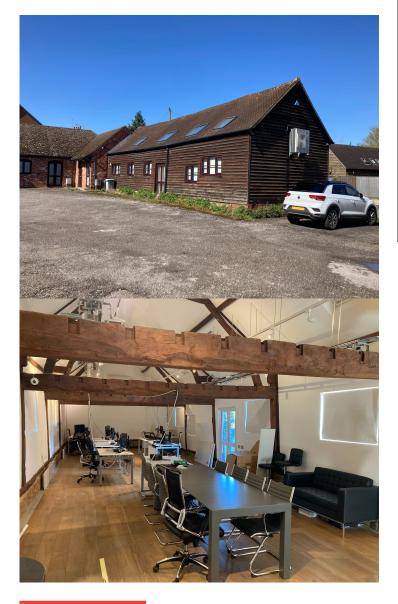

# FLEXIBLE OFFICES IN VILLAGE BUSINESS CENTRE

955 SQ FT APPROX TO LET

1A DEANES CLOSE STEVENTON OXFORDSHIRE OX13 6SZ

### PROPERTY FEATURES

- High quality barn conversion
- Village business centre
- Lofty open-plan offices / workspace
- Air-conditioned, wood-effect flooring and roof lights
- On-site parking
- Modern kitchen with break-out benching