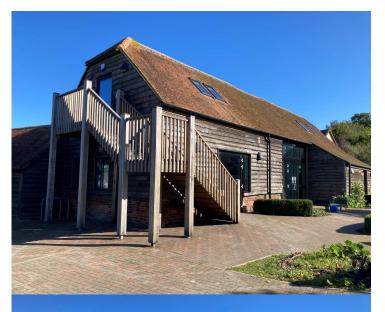

1,044 - 2,061 SQ FT APPROX LET

INNOVATION HUB EARTH TRUST LITTLE WITTENHAM ABINGDON OX14 4QZ

## **PROPERTY FEATURES**

- Newly converted offices and meeting space
- Scenic location within Earth Trust Centre
- Flexible options at ground and first floors
- High quality barn conversion
- Ample car parking
- Air conditioning