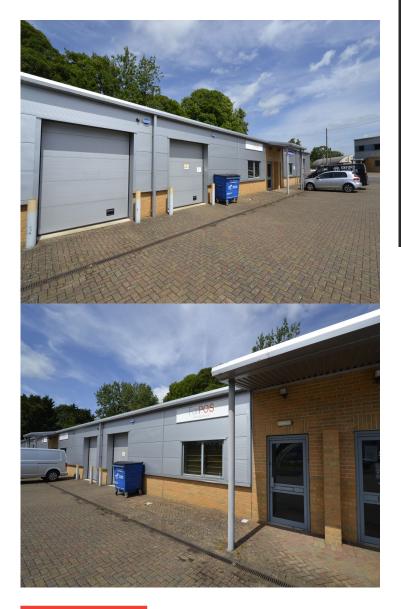

# MODERN LIGHT INDUSTRIAL UNIT

1,905 LET

G3
KINGSTON BUSINESS PARK
KINGSTON BAGPUIZE
NR ABINGDON
OXFORDSHIRE

### **PROPERTY FEATURES**

- Modern light industrial unit
- Available on a new FRI lease
- Gigaclear fibre on site
- Established business park
- Convenient for A420, Abingdon & Wantage