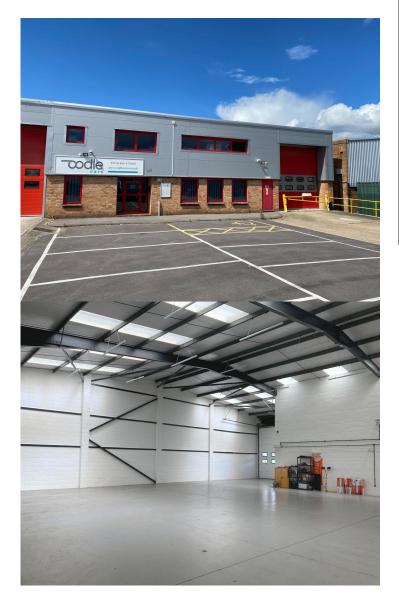

WAREHOUSE INDUSTRIAL UNIT

5,839 SQ FT LET

32 NUFFIELD WAY ABINGDON OXFORDSHIRE OX14 1RL

## **PROPERTY FEATURES**

- 5.5m eaves height
- Ground and first floor offices
- Car parking to front of unit
- Insulated steel roof
- Roller shutter door
- Available on new FRI lease