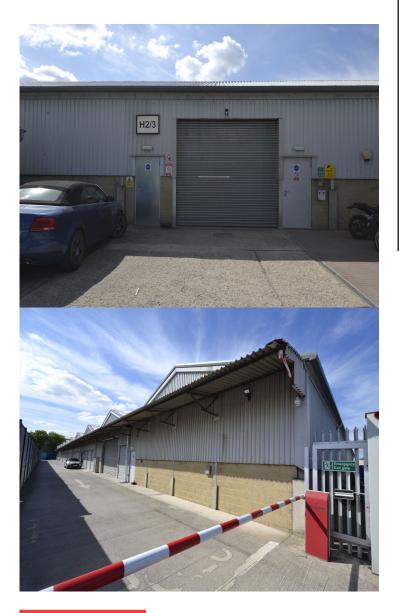

# ARCHIVE STORAGE UNIT

1,900 SQ FT APPROX LET

UNIT H209
H2/3 BUILDING
MILTON ROAD
DIDCOT
OXFORDSHIRE

### **PROPERTY FEATURES**

- Storage unit in secure site near Didcot & Milton Park
- Recently used for archive storage
- Electric loading door: W 3.32m x H 3.14m
- Outer access zone under cover
- Small ancillary "office" with data cable
- On-site and CCTV security